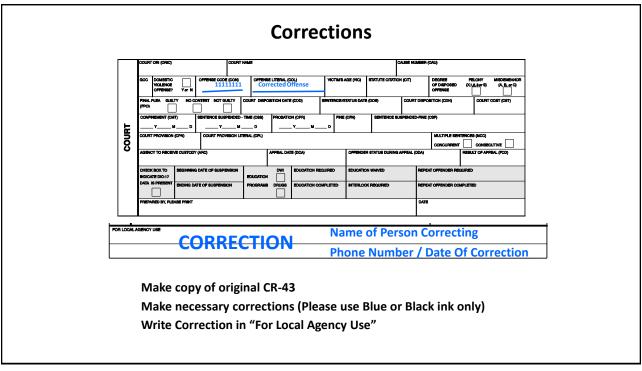

### How to Make Corrections

|                          |                                              | Corre                             | ections                                       |                                    |                   |
|--------------------------|----------------------------------------------|-----------------------------------|-----------------------------------------------|------------------------------------|-------------------|
|                          |                                              |                                   |                                               |                                    |                   |
| Court Sequence (CSC) :   | a                                            | Date Entered (DOE):               | 12/07/2008                                    | Last Updated (DLU):                | 08/02/2011        |
| Court (ORI):             | TX227011J                                    | Cause Number (CAU):               | 0777771001                                    | General Offense Code<br>(GOC):     | A                 |
| Domestic Violence (DMV): | Υ                                            | Victim's Age (VIC):               |                                               | Court Offense (CON):               | 13990031          |
| Offense (OFF):           | ASSAULT CAUSES BODIL<br>INJURY FAMILY MEMBER | Y<br>Offense Literal (POL):       | ASSAULT CAUSES BODIL'<br>INJURY FAMILY MEMBER | Y<br>Statute Citation (CIT):       | 22.01(a)(1)       |
| Level and Degree (LDP):  | MB                                           | Final Plea (FPO):                 | G                                             | Disposition Date (CDD):            | 06/06/2004        |
| Sentence Date (DOS):     | 06/06/2004                                   | Court Disposition (CDN):          | 310                                           | Court Cost (CST):                  | 550               |
| Court Confinement (CMT): | 120D                                         | centance & specific lime          | 'ADD                                          | ou. P abat in CPF :                | T"                |
| Court Fine (CFN):        | 2000                                         | (CSF):                            | ADD                                           | handple Schrences (MCC):           | CC                |
| Court Provision (CPN):   | 332                                          | Court Provision Literal (CPL):    | Confinement/Fine                              | Agency Receiving Custody (ARC):    | TX1700000         |
| Appeal Date (DGA):       |                                              | Status During Appeal (DDA):       |                                               | Result of Appeal (FCD):            |                   |
| Court Sequence (CSC):    | b ns                                         | Dat ( If if d D E)                | 10 8/2 3 A                                    | Les tog at d I (0 :                | <b>2</b> /19/7/13 |
| Court (ORE):             | TX227013J                                    | Cause Number (CAU):               | TEST                                          | General Offense code<br>(GOC):     |                   |
| Domestic Violence (DMV): | dien                                         | Victim's Act (VIC)                | to the                                        | Court Offence (CON)                | 12990001          |
| Offense (OFF):           | ASSAUL A 3 1 1 1 INJURY FAMILY MEMBER        | Offense Literal (POL):            | to the r                                      | Statute Citation (CIT):            | 22.01(a)(1)       |
| Level and Degree (LDP):  | MB COI                                       | Francisco +                       | <b>e</b> «curre                               | os sitio O ((a))                   | /2004             |
| Sentence Date (DOS):     | 06/06/2005                                   | ou is sit on (C.N.):              | 598 GUILLE                                    | Court Cost (Cost):                 | IU                |
| Court Confinement (CMT): | 1Y                                           | Sentence Suspended Time (CSS):    |                                               | Court Probation (CPR):             |                   |
| Court Fine (CFN):        |                                              | Sentence Suspended Fine<br>(CSF): |                                               | Multiple Sentences (MCC):          |                   |
| Court Provision (CPN):   |                                              | Court Provision Literal (CPL):    |                                               | Agency Receiving Custody<br>(ARC): | CO JAIL           |
| Appeal Date (DCA):       |                                              | Status During Appeal (DDA):       |                                               | Result of Appeal (FCD):            |                   |