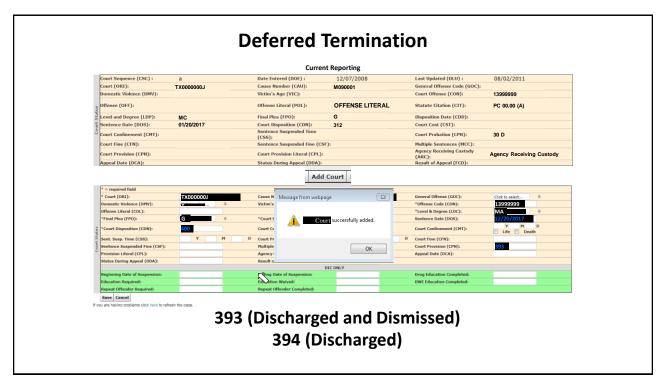

### Online EDR

Select the appropriate TRS

37

**Entering Dispositions** 

| Date of Entry:   12/07/2008                                                                                                                                                                                                                                                                                                                                                                                                                                                                                                                                                                                                                                                                                                                                                                                                                                                                                                                                                                                                                                                                                                                                                                                                                                                                                                                                                                                                                                                                                                                                                                                                                                                                                                                                                                                                                                                                                                                                                                                                                                                                                                    |
|--------------------------------------------------------------------------------------------------------------------------------------------------------------------------------------------------------------------------------------------------------------------------------------------------------------------------------------------------------------------------------------------------------------------------------------------------------------------------------------------------------------------------------------------------------------------------------------------------------------------------------------------------------------------------------------------------------------------------------------------------------------------------------------------------------------------------------------------------------------------------------------------------------------------------------------------------------------------------------------------------------------------------------------------------------------------------------------------------------------------------------------------------------------------------------------------------------------------------------------------------------------------------------------------------------------------------------------------------------------------------------------------------------------------------------------------------------------------------------------------------------------------------------------------------------------------------------------------------------------------------------------------------------------------------------------------------------------------------------------------------------------------------------------------------------------------------------------------------------------------------------------------------------------------------------------------------------------------------------------------------------------------------------------------------------------------------------------------------------------------------------|
| Date of Arrests   016   125   125   125   125   125   125   125   125   125   125   125   125   125   125   125   125   125   125   125   125   125   125   125   125   125   125   125   125   125   125   125   125   125   125   125   125   125   125   125   125   125   125   125   125   125   125   125   125   125   125   125   125   125   125   125   125   125   125   125   125   125   125   125   125   125   125   125   125   125   125   125   125   125   125   125   125   125   125   125   125   125   125   125   125   125   125   125   125   125   125   125   125   125   125   125   125   125   125   125   125   125   125   125   125   125   125   125   125   125   125   125   125   125   125   125   125   125   125   125   125   125   125   125   125   125   125   125   125   125   125   125   125   125   125   125   125   125   125   125   125   125   125   125   125   125   125   125   125   125   125   125   125   125   125   125   125   125   125   125   125   125   125   125   125   125   125   125   125   125   125   125   125   125   125   125   125   125   125   125   125   125   125   125   125   125   125   125   125   125   125   125   125   125   125   125   125   125   125   125   125   125   125   125   125   125   125   125   125   125   125   125   125   125   125   125   125   125   125   125   125   125   125   125   125   125   125   125   125   125   125   125   125   125   125   125   125   125   125   125   125   125   125   125   125   125   125   125   125   125   125   125   125   125   125   125   125   125   125   125   125   125   125   125   125   125   125   125   125   125   125   125   125   125   125   125   125   125   125   125   125   125   125   125   125   125   125   125   125   125   125   125   125   125   125   125   125   125   125   125   125   125   125   125   125   125   125   125   125   125   125   125   125   125   125   125   125   125   125   125   125   125   125   125   125   125   125   125   125   125   125   125   125   125   125   125   125   125    |
| Date of Arrests   016   125   125   125   125   125   125   125   125   125   125   125   125   125   125   125   125   125   125   125   125   125   125   125   125   125   125   125   125   125   125   125   125   125   125   125   125   125   125   125   125   125   125   125   125   125   125   125   125   125   125   125   125   125   125   125   125   125   125   125   125   125   125   125   125   125   125   125   125   125   125   125   125   125   125   125   125   125   125   125   125   125   125   125   125   125   125   125   125   125   125   125   125   125   125   125   125   125   125   125   125   125   125   125   125   125   125   125   125   125   125   125   125   125   125   125   125   125   125   125   125   125   125   125   125   125   125   125   125   125   125   125   125   125   125   125   125   125   125   125   125   125   125   125   125   125   125   125   125   125   125   125   125   125   125   125   125   125   125   125   125   125   125   125   125   125   125   125   125   125   125   125   125   125   125   125   125   125   125   125   125   125   125   125   125   125   125   125   125   125   125   125   125   125   125   125   125   125   125   125   125   125   125   125   125   125   125   125   125   125   125   125   125   125   125   125   125   125   125   125   125   125   125   125   125   125   125   125   125   125   125   125   125   125   125   125   125   125   125   125   125   125   125   125   125   125   125   125   125   125   125   125   125   125   125   125   125   125   125   125   125   125   125   125   125   125   125   125   125   125   125   125   125   125   125   125   125   125   125   125   125   125   125   125   125   125   125   125   125   125   125   125   125   125   125   125   125   125   125   125   125   125   125   125   125   125   125   125   125   125   125   125   125   125   125   125   125   125   125   125   125   125   125   125   125   125   125   125   125   125   125   125   125   125   125   125   125   125    |
| Name:   Dec   Andrews:   SOU WOLKERTON OR   City:   AUSTIN                                                                                                                                                                                                                                                                                                                                                                                                                                                                                                                                                                                                                                                                                                                                                                                                                                                                                                                                                                                                                                                                                                                                                                                                                                                                                                                                                                                                                                                                                                                                                                                                                                                                                                                                                                                                                                                                                                                                                                                                                                                                     |
| State:   TX   Zip:   78745   County                                                                                                                                                                                                                                                                                                                                                                                                                                                                                                                                                                                                                                                                                                                                                                                                                                                                                                                                                                                                                                                                                                                                                                                                                                                                                                                                                                                                                                                                                                                                                                                                                                                                                                                                                                                                                                                                                                                                                                                                                                                                                            |
| DRI:   License Flate   Comm. Veh. Codes   License Flate   License Flate   License Flate   TX   License Flate    |
| License Plate    License State    TX                                                                                                                                                                                                                                                                                                                                                                                                                                                                                                                                                                                                                                                                                                                                                                                                                                                                                                                                                                                                                                                                                                                                                                                                                                                                                                                                                                                                                                                                                                                                                                                                                                                                                                                                                                                                                                                                                                                                                                                                                                                                                           |
| Arrest Number (AGN);   Case Number (CGA);   12245                                                                                                                                                                                                                                                                                                                                                                                                                                                                                                                                                                                                                                                                                                                                                                                                                                                                                                                                                                                                                                                                                                                                                                                                                                                                                                                                                                                                                                                                                                                                                                                                                                                                                                                                                                                                                                                                                                                                                                                                                                                                              |
| Tracking soffix (TRS)    General Offense (GoC)    Victim's Age (VIC)                                                                                                                                                                                                                                                                                                                                                                                                                                                                                                                                                                                                                                                                                                                                                                                                                                                                                                                                                                                                                                                                                                                                                                                                                                                                                                                                                                                                                                                                                                                                                                                                                                                                                                                                                                                                                                                                                                                                                                                                                                                           |
| Offense (DPV); Offe   |
| Offense Literal (AOL):    Statute Clatinic (CT)    Level and Degree (LDA):   Disposition Date (ADR):   Disposition Date (ADA):   Disposition Literal (ADD):   Bidereed Presscotion (REF):                                                                                                                                                                                                                                                                                                                                                                                                                                                                                                                                                                                                                                                                                                                                                                                                                                                                                                                                                                                                                                                                                                                                                                                                                                                                                                                                                                                                                                                                                                                                                                                                                                                                                                                                                                                                                                                                                                                                      |
| Date of Offense (DOO):   Disposition Number (ADN):   Disposition Date (ADA):                                                                                                                                                                                                                                                                                                                                                                                                                                                                                                                                                                                                                                                                                                                                                                                                                                                                                                                                                                                                                                                                                                                                                                                                                                                                                                                                                                                                                                                                                                                                                                                                                                                                                                                                                                                                                                                                                                                                                                                                                                                   |
| Add Court                                                                                                                                                                                                                                                                                                                                                                                                                                                                                                                                                                                                                                                                                                                                                                                                                                                                                                                                                                                                                                                                                                                                                                                                                                                                                                                                                                                                                                                                                                                                                                                                                                                                                                                                                                                                                                                                                                                                                                                                                                                                                                                      |
| * = required field  * Court (ROR):                                                                                                                                                                                                                                                                                                                                                                                                                                                                                                                                                                                                                                                                                                                                                                                                                                                                                                                                                                                                                                                                                                                                                                                                                                                                                                                                                                                                                                                                                                                                                                                                                                                                                                                                                                                                                                                                                                                                                                                                                                                                                             |
| * = required field  * Court (RDR):                                                                                                                                                                                                                                                                                                                                                                                                                                                                                                                                                                                                                                                                                                                                                                                                                                                                                                                                                                                                                                                                                                                                                                                                                                                                                                                                                                                                                                                                                                                                                                                                                                                                                                                                                                                                                                                                                                                                                                                                                                                                                             |
| *Court (DRI): TX000000J Canse Number (CAU): MC090001 General Offense (GOC): 0  *Offense Literal (COC): **Offense Literal (COC): **Level & Despree (LDC): MC  **Le |
| Domestic Violence (DMV):         \$\phi\$ Victim's Age (VTC):         *Offense Code (CON):         13999999           Offense Literal (COL):         *Level & Degree (LDC):         MC         \$\phi\$                                                                                                                                                                                                                                                                                                                                                                                                                                                                                                                                                                                                                                                                                                                                                                                                                                                                                                                                                                                                                                                                                                                                                                                                                                                                                                                                                                                                                                                                                                                                                                                                                                                                                                                                                                                                                                                                                                                        |
| Offense Literal (COL):  *Level & Degree (LDC): MC                                                                                                                                                                                                                                                                                                                                                                                                                                                                                                                                                                                                                                                                                                                                                                                                                                                                                                                                                                                                                                                                                                                                                                                                                                                                                                                                                                                                                                                                                                                                                                                                                                                                                                                                                                                                                                                                                                                                                                                                                                                                              |
|                                                                                                                                                                                                                                                                                                                                                                                                                                                                                                                                                                                                                                                                                                                                                                                                                                                                                                                                                                                                                                                                                                                                                                                                                                                                                                                                                                                                                                                                                                                                                                                                                                                                                                                                                                                                                                                                                                                                                                                                                                                                                                                                |
| *Final Plea (FPO): Sentence Date (DOS):  Message from webpage                                                                                                                                                                                                                                                                                                                                                                                                                                                                                                                                                                                                                                                                                                                                                                                                                                                                                                                                                                                                                                                                                                                                                                                                                                                                                                                                                                                                                                                                                                                                                                                                                                                                                                                                                                                                                                                                                                                                                                                                                                                                  |
|                                                                                                                                                                                                                                                                                                                                                                                                                                                                                                                                                                                                                                                                                                                                                                                                                                                                                                                                                                                                                                                                                                                                                                                                                                                                                                                                                                                                                                                                                                                                                                                                                                                                                                                                                                                                                                                                                                                                                                                                                                                                                                                                |
| *Court Confinement (CMT): TW D  Court Confinement (CMT): Utfe Death                                                                                                                                                                                                                                                                                                                                                                                                                                                                                                                                                                                                                                                                                                                                                                                                                                                                                                                                                                                                                                                                                                                                                                                                                                                                                                                                                                                                                                                                                                                                                                                                                                                                                                                                                                                                                                                                                                                                                                                                                                                            |
| Sent. Susp. Time (CSS): Y M D Court Pi                                                                                                                                                                                                                                                                                                                                                                                                                                                                                                                                                                                                                                                                                                                                                                                                                                                                                                                                                                                                                                                                                                                                                                                                                                                                                                                                                                                                                                                                                                                                                                                                                                                                                                                                                                                                                                                                                                                                                                                                                                                                                         |
| Sentence Suspended Fine (CSF): Multiple Court successfully added. Court Provision (CPN):                                                                                                                                                                                                                                                                                                                                                                                                                                                                                                                                                                                                                                                                                                                                                                                                                                                                                                                                                                                                                                                                                                                                                                                                                                                                                                                                                                                                                                                                                                                                                                                                                                                                                                                                                                                                                                                                                                                                                                                                                                       |
| Provision Literal (CPL): Agency Appeal Date (DCA):                                                                                                                                                                                                                                                                                                                                                                                                                                                                                                                                                                                                                                                                                                                                                                                                                                                                                                                                                                                                                                                                                                                                                                                                                                                                                                                                                                                                                                                                                                                                                                                                                                                                                                                                                                                                                                                                                                                                                                                                                                                                             |
| Status During Appeal (DDA): Result c                                                                                                                                                                                                                                                                                                                                                                                                                                                                                                                                                                                                                                                                                                                                                                                                                                                                                                                                                                                                                                                                                                                                                                                                                                                                                                                                                                                                                                                                                                                                                                                                                                                                                                                                                                                                                                                                                                                                                                                                                                                                                           |
|                                                                                                                                                                                                                                                                                                                                                                                                                                                                                                                                                                                                                                                                                                                                                                                                                                                                                                                                                                                                                                                                                                                                                                                                                                                                                                                                                                                                                                                                                                                                                                                                                                                                                                                                                                                                                                                                                                                                                                                                                                                                                                                                |
| Beginning Date of Suspension:    Glung   OK   Drug Education Completed:                                                                                                                                                                                                                                                                                                                                                                                                                                                                                                                                                                                                                                                                                                                                                                                                                                                                                                                                                                                                                                                                                                                                                                                                                                                                                                                                                                                                                                                                                                                                                                                                                                                                                                                                                                                                                                                                                                                                                                                                                                                        |
|                                                                                                                                                                                                                                                                                                                                                                                                                                                                                                                                                                                                                                                                                                                                                                                                                                                                                                                                                                                                                                                                                                                                                                                                                                                                                                                                                                                                                                                                                                                                                                                                                                                                                                                                                                                                                                                                                                                                                                                                                                                                                                                                |
| Education Required: Education Completed:                                                                                                                                                                                                                                                                                                                                                                                                                                                                                                                                                                                                                                                                                                                                                                                                                                                                                                                                                                                                                                                                                                                                                                                                                                                                                                                                                                                                                                                                                                                                                                                                                                                                                                                                                                                                                                                                                                                                                                                                                                                                                       |

### DEFERRED - AFFIRMATIVE FINDING BY THE COURT OF FAMILY VIOLENCE CLASS C MISDEMEANOR Date of Entry: Date of Entry: Date of Arrest: Date of Entry: Date of Entry:

41