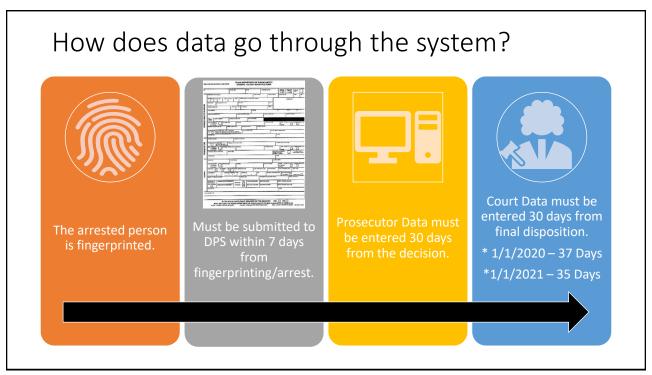

### Some Vocabulary:

What do all of these acronyms mean?!

**Incident Tracking Number.** This is a number linked to an arrest. It is used with a **TRS** (*incident tracking number suffix*) to link a criminal offense from arrest through disposition. It is assigned upon arrest on a **CR-43 form** (*can be on paper or electronic*).

Law enforcement prepares uniform incident fingerprint card and initiates reporting process when offender is charged.

Clerk then reports applicable info regarding person's citation/arrest and the disposition of the case to DPS within 30 days of disposition.

Shall report using a uniform incident fingerprint card (CCP 66.251) or an electronic method approved by DPS.

Only applies if offense was committed on or after 9/1/19, regardless of conviction date.

11