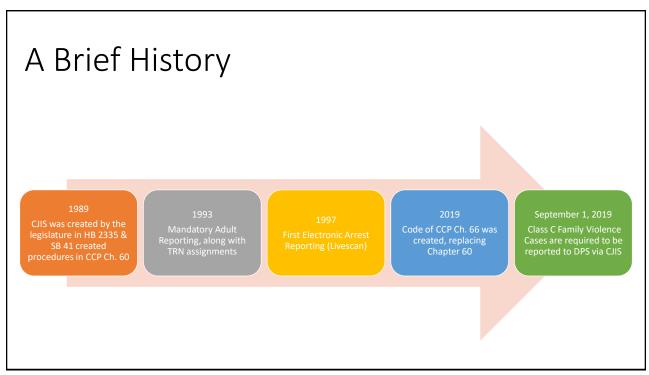

### 2019 Legislative Changes

- Last year, Justice Courts were added to the list of courts required to submit disposition data regarding Class C Family Violence Cases, on or after <u>September 1, 2019</u>.
- Do you remember hearing something about fingerprint cards and disposition reporting at a legislative update or new judge's school? Or requirements specific to family violence cases?

### New Reporting Requirement for Family Violence Fine-Only Misdemeanors

Upon disposition of the case, the court must now report to DPS under CCP 66.252.

This statute already existed, but it didn't apply to any fine-only misdemeanors before.

Law enforcement prepares uniform incident fingerprint card and initiates reporting process when offender is charged.

Clerk then reports applicable info regarding person's citation/arrest and the disposition of the case to DPS within 30 days of disposition.

Shall report using a uniform incident fingerprint card (CCP 66.251) or an electronic method approved by DPS.

Only applies if offense was committed on or after 9/1/19, regardless of conviction date.

11