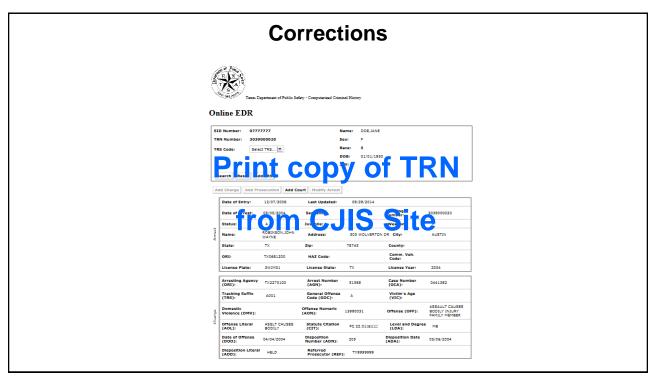

### How to Make Corrections

|                          |                                              | Corre                             | ections                                       |                                    |                   |
|--------------------------|----------------------------------------------|-----------------------------------|-----------------------------------------------|------------------------------------|-------------------|
|                          |                                              |                                   |                                               |                                    |                   |
| Court Sequence (CSC) :   | a                                            | Date Entered (DOE):               | 12/07/2008                                    | Last Updated (DLU):                | 08/02/2011        |
| Court (ORI):             | TX227011J                                    | Cause Number (CAU):               | 0777771001                                    | General Offense Code<br>(GOC):     | A                 |
| Domestic Violence (DMV): | Υ                                            | Victim's Age (VIC):               |                                               | Court Offense (CON):               | 13990031          |
| Offense (OFF):           | ASSAULT CAUSES BODIL<br>INJURY FAMILY MEMBER | Y<br>Offense Literal (POL):       | ASSAULT CAUSES BODIL'<br>INJURY FAMILY MEMBER | Y<br>Statute Citation (CIT):       | 22.01(a)(1)       |
| Level and Degree (LDP):  | MB                                           | Final Plea (FPO):                 | G                                             | Disposition Date (CDD):            | 06/06/2004        |
| Sentence Date (DOS):     | 06/06/2004                                   | Court Disposition (CDN):          | 310                                           | Court Cost (CST):                  | 550               |
| Court Confinement (CMT): | 120D                                         | centance & specific lime          | 'ADD                                          | ou. P abat in CPF :                | T"                |
| Court Fine (CFN):        | 2000                                         | (CSF):                            | ADD                                           | handple Schrences (MCC):           | CC                |
| Court Provision (CPN):   | 332                                          | Court Provision Literal (CPL):    | Confinement/Fine                              | Agency Receiving Custody (ARC):    | TX1700000         |
| Appeal Date (DGA):       |                                              | Status During Appeal (DDA):       |                                               | Result of Appeal (FCD):            |                   |
| Court Sequence (CSC):    | b ns                                         | Dat ( If if d D E)                | 10 8/2 3 A                                    | Les tog at d I (0 :                | <b>2</b> /19/7/13 |
| Court (ORE):             | TX227013J                                    | Cause Number (CAU):               | TEST                                          | General Offense code<br>(GOC):     |                   |
| Domestic Violence (DMV): | dien                                         | Victim's Act (VIC)                | to the                                        | Court Offence (CON)                | 12990001          |
| Offense (OFF):           | ASSAUL A 3 1 1 1 INJURY FAMILY MEMBER        | Offense Literal (POL):            | to the r                                      | Statute Citation (CIT):            | 22.01(a)(1)       |
| Level and Degree (LDP):  | MB COI                                       | Francisco +                       | <b>e</b> «curre                               | os sitio O ((a))                   | /2004             |
| Sentence Date (DOS):     | 06/06/2005                                   | ou is sit on (C.N.):              | 598 GUILLE                                    | Court Cost (Cost):                 | IU                |
| Court Confinement (CMT): | 1Y                                           | Sentence Suspended Time (CSS):    |                                               | Court Probation (CPR):             |                   |
| Court Fine (CFN):        |                                              | Sentence Suspended Fine<br>(CSF): |                                               | Multiple Sentences (MCC):          |                   |
| Court Provision (CPN):   |                                              | Court Provision Literal (CPL):    |                                               | Agency Receiving Custody<br>(ARC): | CO JAIL           |
| Appeal Date (DCA):       |                                              | Status During Appeal (DDA):       |                                               | Result of Appeal (FCD):            |                   |