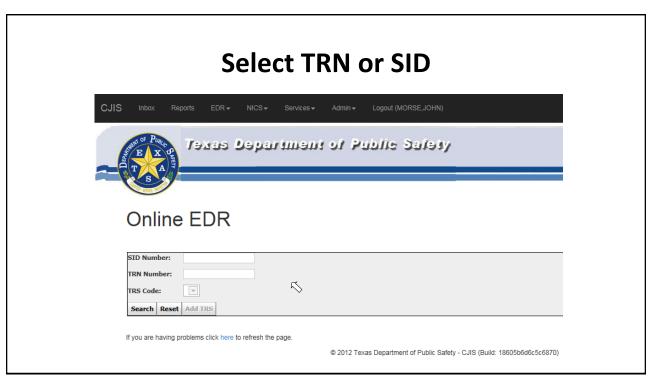

### Online EDR

Select the appropriate TRS

37

**Entering Dispositions** 

| Date of Entry:   12/07/2008                                                                                                                                                                                                                                                                                                                                                                                                                                                                                                                                                                                                                                                                                                                                                                                                                                                                                                                                                                                                                                                                                                                                                                                                                                                                                                                                                                                                                                                                                                                                                                                                                                                                                                                                                                                                                                                                                                                                                                                                                                                                                                    |
|--------------------------------------------------------------------------------------------------------------------------------------------------------------------------------------------------------------------------------------------------------------------------------------------------------------------------------------------------------------------------------------------------------------------------------------------------------------------------------------------------------------------------------------------------------------------------------------------------------------------------------------------------------------------------------------------------------------------------------------------------------------------------------------------------------------------------------------------------------------------------------------------------------------------------------------------------------------------------------------------------------------------------------------------------------------------------------------------------------------------------------------------------------------------------------------------------------------------------------------------------------------------------------------------------------------------------------------------------------------------------------------------------------------------------------------------------------------------------------------------------------------------------------------------------------------------------------------------------------------------------------------------------------------------------------------------------------------------------------------------------------------------------------------------------------------------------------------------------------------------------------------------------------------------------------------------------------------------------------------------------------------------------------------------------------------------------------------------------------------------------------|
| Date of Arrests   016   125   125   125   125   125   125   125   125   125   125   125   125   125   125   125   125   125   125   125   125   125   125   125   125   125   125   125   125   125   125   125   125   125   125   125   125   125   125   125   125   125   125   125   125   125   125   125   125   125   125   125   125   125   125   125   125   125   125   125   125   125   125   125   125   125   125   125   125   125   125   125   125   125   125   125   125   125   125   125   125   125   125   125   125   125   125   125   125   125   125   125   125   125   125   125   125   125   125   125   125   125   125   125   125   125   125   125   125   125   125   125   125   125   125   125   125   125   125   125   125   125   125   125   125   125   125   125   125   125   125   125   125   125   125   125   125   125   125   125   125   125   125   125   125   125   125   125   125   125   125   125   125   125   125   125   125   125   125   125   125   125   125   125   125   125   125   125   125   125   125   125   125   125   125   125   125   125   125   125   125   125   125   125   125   125   125   125   125   125   125   125   125   125   125   125   125   125   125   125   125   125   125   125   125   125   125   125   125   125   125   125   125   125   125   125   125   125   125   125   125   125   125   125   125   125   125   125   125   125   125   125   125   125   125   125   125   125   125   125   125   125   125   125   125   125   125   125   125   125   125   125   125   125   125   125   125   125   125   125   125   125   125   125   125   125   125   125   125   125   125   125   125   125   125   125   125   125   125   125   125   125   125   125   125   125   125   125   125   125   125   125   125   125   125   125   125   125   125   125   125   125   125   125   125   125   125   125   125   125   125   125   125   125   125   125   125   125   125   125   125   125   125   125   125   125   125   125   125   125   125   125   125   125   125   125   125   125    |
| Date of Arrests   016   125   125   125   125   125   125   125   125   125   125   125   125   125   125   125   125   125   125   125   125   125   125   125   125   125   125   125   125   125   125   125   125   125   125   125   125   125   125   125   125   125   125   125   125   125   125   125   125   125   125   125   125   125   125   125   125   125   125   125   125   125   125   125   125   125   125   125   125   125   125   125   125   125   125   125   125   125   125   125   125   125   125   125   125   125   125   125   125   125   125   125   125   125   125   125   125   125   125   125   125   125   125   125   125   125   125   125   125   125   125   125   125   125   125   125   125   125   125   125   125   125   125   125   125   125   125   125   125   125   125   125   125   125   125   125   125   125   125   125   125   125   125   125   125   125   125   125   125   125   125   125   125   125   125   125   125   125   125   125   125   125   125   125   125   125   125   125   125   125   125   125   125   125   125   125   125   125   125   125   125   125   125   125   125   125   125   125   125   125   125   125   125   125   125   125   125   125   125   125   125   125   125   125   125   125   125   125   125   125   125   125   125   125   125   125   125   125   125   125   125   125   125   125   125   125   125   125   125   125   125   125   125   125   125   125   125   125   125   125   125   125   125   125   125   125   125   125   125   125   125   125   125   125   125   125   125   125   125   125   125   125   125   125   125   125   125   125   125   125   125   125   125   125   125   125   125   125   125   125   125   125   125   125   125   125   125   125   125   125   125   125   125   125   125   125   125   125   125   125   125   125   125   125   125   125   125   125   125   125   125   125   125   125   125   125   125   125   125   125   125   125   125   125   125   125   125   125   125   125   125   125   125   125   125   125   125   125    |
| Name:   Dec   Andrews:   SOU WOLKERTON OR   City:   AUSTIN                                                                                                                                                                                                                                                                                                                                                                                                                                                                                                                                                                                                                                                                                                                                                                                                                                                                                                                                                                                                                                                                                                                                                                                                                                                                                                                                                                                                                                                                                                                                                                                                                                                                                                                                                                                                                                                                                                                                                                                                                                                                     |
| State:   TX   Zip:   78745   County                                                                                                                                                                                                                                                                                                                                                                                                                                                                                                                                                                                                                                                                                                                                                                                                                                                                                                                                                                                                                                                                                                                                                                                                                                                                                                                                                                                                                                                                                                                                                                                                                                                                                                                                                                                                                                                                                                                                                                                                                                                                                            |
| DRI:   License Flate   Comm. Veh. Codes   License Flate   License Flate   License Flate   TX   License Flate    |
| License Plate    License State    TX                                                                                                                                                                                                                                                                                                                                                                                                                                                                                                                                                                                                                                                                                                                                                                                                                                                                                                                                                                                                                                                                                                                                                                                                                                                                                                                                                                                                                                                                                                                                                                                                                                                                                                                                                                                                                                                                                                                                                                                                                                                                                           |
| Arrest Number (AGN);   Case Number (CGA);   12245                                                                                                                                                                                                                                                                                                                                                                                                                                                                                                                                                                                                                                                                                                                                                                                                                                                                                                                                                                                                                                                                                                                                                                                                                                                                                                                                                                                                                                                                                                                                                                                                                                                                                                                                                                                                                                                                                                                                                                                                                                                                              |
| Tracking soffix (TRS)    General Offense (GoC)    Victim's Age (VIC)                                                                                                                                                                                                                                                                                                                                                                                                                                                                                                                                                                                                                                                                                                                                                                                                                                                                                                                                                                                                                                                                                                                                                                                                                                                                                                                                                                                                                                                                                                                                                                                                                                                                                                                                                                                                                                                                                                                                                                                                                                                           |
| Offense (DPV); Offe   |
| Offense Literal (AOL):    Statute Clatinic (CT)    Level and Degree (LDA):   Disposition Date (ADR):   Disposition Date (ADA):   Disposition Literal (ADD):   Bidereed Presscotion (REF):                                                                                                                                                                                                                                                                                                                                                                                                                                                                                                                                                                                                                                                                                                                                                                                                                                                                                                                                                                                                                                                                                                                                                                                                                                                                                                                                                                                                                                                                                                                                                                                                                                                                                                                                                                                                                                                                                                                                      |
| Date of Offense (DOO):   Disposition Number (ADN):   Disposition Date (ADA):                                                                                                                                                                                                                                                                                                                                                                                                                                                                                                                                                                                                                                                                                                                                                                                                                                                                                                                                                                                                                                                                                                                                                                                                                                                                                                                                                                                                                                                                                                                                                                                                                                                                                                                                                                                                                                                                                                                                                                                                                                                   |
| Add Court                                                                                                                                                                                                                                                                                                                                                                                                                                                                                                                                                                                                                                                                                                                                                                                                                                                                                                                                                                                                                                                                                                                                                                                                                                                                                                                                                                                                                                                                                                                                                                                                                                                                                                                                                                                                                                                                                                                                                                                                                                                                                                                      |
| * = required field  * Court (ROR):                                                                                                                                                                                                                                                                                                                                                                                                                                                                                                                                                                                                                                                                                                                                                                                                                                                                                                                                                                                                                                                                                                                                                                                                                                                                                                                                                                                                                                                                                                                                                                                                                                                                                                                                                                                                                                                                                                                                                                                                                                                                                             |
| * = required field  * Court (RDR):                                                                                                                                                                                                                                                                                                                                                                                                                                                                                                                                                                                                                                                                                                                                                                                                                                                                                                                                                                                                                                                                                                                                                                                                                                                                                                                                                                                                                                                                                                                                                                                                                                                                                                                                                                                                                                                                                                                                                                                                                                                                                             |
| *Court (DRI): TX000000J Canse Number (CAU): MC090001 General Offense (GOC): 0  *Offense Literal (COC): **Offense Literal (COC): **Level & Despree (LDC): MC  **Le |
| Domestic Violence (DMV):         \$\phi\$ Victim's Age (VTC):         *Offense Code (CON):         13999999           Offense Literal (COL):         *Level & Degree (LDC):         MC         \$\phi\$                                                                                                                                                                                                                                                                                                                                                                                                                                                                                                                                                                                                                                                                                                                                                                                                                                                                                                                                                                                                                                                                                                                                                                                                                                                                                                                                                                                                                                                                                                                                                                                                                                                                                                                                                                                                                                                                                                                        |
| Offense Literal (COL):  *Level & Degree (LDC): MC                                                                                                                                                                                                                                                                                                                                                                                                                                                                                                                                                                                                                                                                                                                                                                                                                                                                                                                                                                                                                                                                                                                                                                                                                                                                                                                                                                                                                                                                                                                                                                                                                                                                                                                                                                                                                                                                                                                                                                                                                                                                              |
|                                                                                                                                                                                                                                                                                                                                                                                                                                                                                                                                                                                                                                                                                                                                                                                                                                                                                                                                                                                                                                                                                                                                                                                                                                                                                                                                                                                                                                                                                                                                                                                                                                                                                                                                                                                                                                                                                                                                                                                                                                                                                                                                |
| *Final Plea (FPO): Sentence Date (DOS):  Message from webpage                                                                                                                                                                                                                                                                                                                                                                                                                                                                                                                                                                                                                                                                                                                                                                                                                                                                                                                                                                                                                                                                                                                                                                                                                                                                                                                                                                                                                                                                                                                                                                                                                                                                                                                                                                                                                                                                                                                                                                                                                                                                  |
|                                                                                                                                                                                                                                                                                                                                                                                                                                                                                                                                                                                                                                                                                                                                                                                                                                                                                                                                                                                                                                                                                                                                                                                                                                                                                                                                                                                                                                                                                                                                                                                                                                                                                                                                                                                                                                                                                                                                                                                                                                                                                                                                |
| *Court Confinement (CMT): TW D  Court Confinement (CMT): Utfe Death                                                                                                                                                                                                                                                                                                                                                                                                                                                                                                                                                                                                                                                                                                                                                                                                                                                                                                                                                                                                                                                                                                                                                                                                                                                                                                                                                                                                                                                                                                                                                                                                                                                                                                                                                                                                                                                                                                                                                                                                                                                            |
| Sent. Susp. Time (CSS): Y M D Court Pi                                                                                                                                                                                                                                                                                                                                                                                                                                                                                                                                                                                                                                                                                                                                                                                                                                                                                                                                                                                                                                                                                                                                                                                                                                                                                                                                                                                                                                                                                                                                                                                                                                                                                                                                                                                                                                                                                                                                                                                                                                                                                         |
| Sentence Suspended Fine (CSF): Multiple Court successfully added. Court Provision (CPN):                                                                                                                                                                                                                                                                                                                                                                                                                                                                                                                                                                                                                                                                                                                                                                                                                                                                                                                                                                                                                                                                                                                                                                                                                                                                                                                                                                                                                                                                                                                                                                                                                                                                                                                                                                                                                                                                                                                                                                                                                                       |
| Provision Literal (CPL): Agency Appeal Date (DCA):                                                                                                                                                                                                                                                                                                                                                                                                                                                                                                                                                                                                                                                                                                                                                                                                                                                                                                                                                                                                                                                                                                                                                                                                                                                                                                                                                                                                                                                                                                                                                                                                                                                                                                                                                                                                                                                                                                                                                                                                                                                                             |
| Status During Appeal (DDA): Result c                                                                                                                                                                                                                                                                                                                                                                                                                                                                                                                                                                                                                                                                                                                                                                                                                                                                                                                                                                                                                                                                                                                                                                                                                                                                                                                                                                                                                                                                                                                                                                                                                                                                                                                                                                                                                                                                                                                                                                                                                                                                                           |
|                                                                                                                                                                                                                                                                                                                                                                                                                                                                                                                                                                                                                                                                                                                                                                                                                                                                                                                                                                                                                                                                                                                                                                                                                                                                                                                                                                                                                                                                                                                                                                                                                                                                                                                                                                                                                                                                                                                                                                                                                                                                                                                                |
| Beginning Date of Suspension:    Glung   OK   Drug Education Completed:                                                                                                                                                                                                                                                                                                                                                                                                                                                                                                                                                                                                                                                                                                                                                                                                                                                                                                                                                                                                                                                                                                                                                                                                                                                                                                                                                                                                                                                                                                                                                                                                                                                                                                                                                                                                                                                                                                                                                                                                                                                        |
|                                                                                                                                                                                                                                                                                                                                                                                                                                                                                                                                                                                                                                                                                                                                                                                                                                                                                                                                                                                                                                                                                                                                                                                                                                                                                                                                                                                                                                                                                                                                                                                                                                                                                                                                                                                                                                                                                                                                                                                                                                                                                                                                |
| Education Required: Education Completed:                                                                                                                                                                                                                                                                                                                                                                                                                                                                                                                                                                                                                                                                                                                                                                                                                                                                                                                                                                                                                                                                                                                                                                                                                                                                                                                                                                                                                                                                                                                                                                                                                                                                                                                                                                                                                                                                                                                                                                                                                                                                                       |