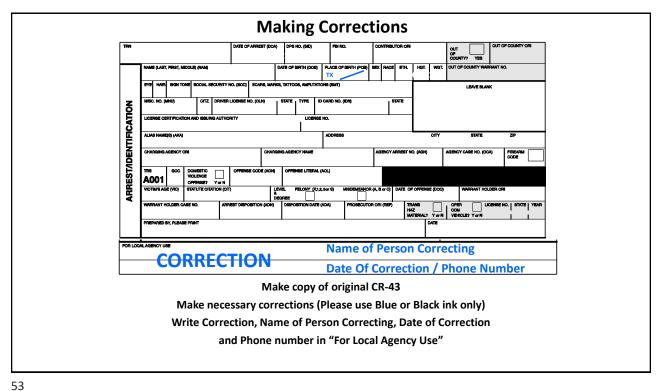

### How to Make Corrections

|                          |                                              | Corre                             | ections                                       |                                    |                   |
|--------------------------|----------------------------------------------|-----------------------------------|-----------------------------------------------|------------------------------------|-------------------|
|                          |                                              |                                   |                                               |                                    |                   |
| Court Sequence (CSC) :   | a                                            | Date Entered (DOE):               | 12/07/2008                                    | Last Updated (DLU):                | 08/02/2011        |
| Court (ORI):             | TX227011J                                    | Cause Number (CAU):               | 0777771001                                    | General Offense Code<br>(GOC):     | A                 |
| Domestic Violence (DMV): | Υ                                            | Victim's Age (VIC):               |                                               | Court Offense (CON):               | 13990031          |
| Offense (OFF):           | ASSAULT CAUSES BODIL<br>INJURY FAMILY MEMBER | Y<br>Offense Literal (POL):       | ASSAULT CAUSES BODIL'<br>INJURY FAMILY MEMBER | Y<br>Statute Citation (CIT):       | 22.01(a)(1)       |
| Level and Degree (LDP):  | MB                                           | Final Plea (FPO):                 | G                                             | Disposition Date (CDD):            | 06/06/2004        |
| Sentence Date (DOS):     | 06/06/2004                                   | Court Disposition (CDN):          | 310                                           | Court Cost (CST):                  | 550               |
| Court Confinement (CMT): | 120D                                         | centance & specific lime          | 'ADD                                          | ou. P abat in CPF :                | T"                |
| Court Fine (CFN):        | 2000                                         | (CSF):                            | ADD                                           | handple Schrences (MCC):           | CC                |
| Court Provision (CPN):   | 332                                          | Court Provision Literal (CPL):    | Confinement/Fine                              | Agency Receiving Custody (ARC):    | TX1700000         |
| Appeal Date (DGA):       |                                              | Status During Appeal (DDA):       |                                               | Result of Appeal (FCD):            |                   |
| Court Sequence (CSC):    | b ns                                         | Dat ( If if d D E)                | 10 8/2 3 A                                    | Les tog at d I (0 :                | <b>2</b> /19/7/13 |
| Court (ORE):             | TX227013J                                    | Cause Number (CAU):               | TEST                                          | General Offense code<br>(GOC):     |                   |
| Domestic Violence (DMV): | dien                                         | Victim's Act (VIC)                | to the                                        | Court Offence (CON)                | 12990001          |
| Offense (OFF):           | ASSAUL A 3 1 1 1 INJURY FAMILY MEMBER        | Offense Literal (POL):            | to the r                                      | Statute Citation (CIT):            | 22.01(a)(1)       |
| Level and Degree (LDP):  | MB COI                                       | Francisco +                       | <b>e</b> «curre                               | os sitio O ((a))                   | /2004             |
| Sentence Date (DOS):     | 06/06/2005                                   | ou is sit on (C.N.):              | 598 GUILLE                                    | Court Cost (Cost):                 | IU                |
| Court Confinement (CMT): | 1Y                                           | Sentence Suspended Time (CSS):    |                                               | Court Probation (CPR):             |                   |
| Court Fine (CFN):        |                                              | Sentence Suspended Fine<br>(CSF): |                                               | Multiple Sentences (MCC):          |                   |
| Court Provision (CPN):   |                                              | Court Provision Literal (CPL):    |                                               | Agency Receiving Custody<br>(ARC): | CO JAIL           |
| Appeal Date (DCA):       |                                              | Status During Appeal (DDA):       |                                               | Result of Appeal (FCD):            |                   |