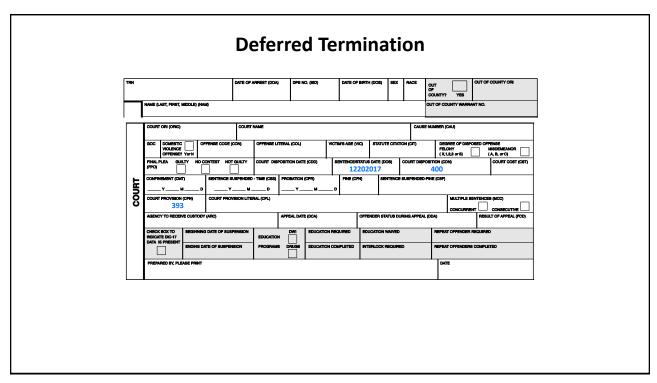

### DEFERRED - AFFIRMATIVE FINDING BY THE COURT OF FAMILY VIOLENCE CLASS C MISDEMEANOR Date of Entry: Date of Entry: Date of Arrest: Date of Entry: Date of Entry:

41

### DEFERRED - AFFIRMATIVE FINDING BY THE COURT OF FAMILY VIOLENCE CLASS C MISDEMEANOR