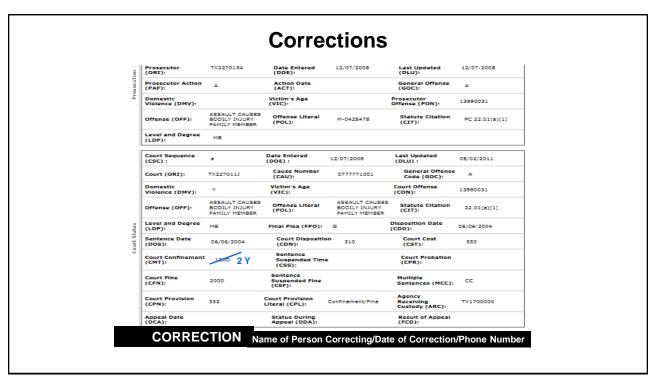

### How to Make Corrections

|                          |                                              | Corre                             | ections                                       |                                    |                   |
|--------------------------|----------------------------------------------|-----------------------------------|-----------------------------------------------|------------------------------------|-------------------|
|                          |                                              |                                   |                                               |                                    |                   |
| Court Sequence (CSC) :   | a                                            | Date Entered (DOE):               | 12/07/2008                                    | Last Updated (DLU):                | 08/02/2011        |
| Court (ORI):             | TX227011J                                    | Cause Number (CAU):               | 0777771001                                    | General Offense Code<br>(GOC):     | A                 |
| Domestic Violence (DMV): | Υ                                            | Victim's Age (VIC):               |                                               | Court Offense (CON):               | 13990031          |
| Offense (OFF):           | ASSAULT CAUSES BODIL<br>INJURY FAMILY MEMBER | Y<br>Offense Literal (POL):       | ASSAULT CAUSES BODIL'<br>INJURY FAMILY MEMBER | Y<br>Statute Citation (CIT):       | 22.01(a)(1)       |
| Level and Degree (LDP):  | MB                                           | Final Plea (FPO):                 | G                                             | Disposition Date (CDD):            | 06/06/2004        |
| Sentence Date (DOS):     | 06/06/2004                                   | Court Disposition (CDN):          | 310                                           | Court Cost (CST):                  | 550               |
| Court Confinement (CMT): | 120D                                         | centance & specific lime          | 'ADD                                          | ou. P abat in CPF :                | T"                |
| Court Fine (CFN):        | 2000                                         | (CSF):                            | ADD                                           | handple Schrences (MCC):           | CC                |
| Court Provision (CPN):   | 332                                          | Court Provision Literal (CPL):    | Confinement/Fine                              | Agency Receiving Custody (ARC):    | TX1700000         |
| Appeal Date (DGA):       |                                              | Status During Appeal (DDA):       |                                               | Result of Appeal (FCD):            |                   |
| Court Sequence (CSC):    | b ns                                         | Dat ( If if d D E)                | 10 8/2 3 A                                    | Les tog at d I (0 :                | <b>2</b> /19/7/13 |
| Court (ORE):             | TX227013J                                    | Cause Number (CAU):               | TEST                                          | General Offense code<br>(GOC):     |                   |
| Domestic Violence (DMV): | dien                                         | Victim's Act (VIC)                | to the                                        | Court Offence (CON)                | 12990001          |
| Offense (OFF):           | ASSAUL A 3 1 1 1 INJURY FAMILY MEMBER        | Offense Literal (POL):            | to the r                                      | Statute Citation (CIT):            | 22.01(a)(1)       |
| Level and Degree (LDP):  | MB COI                                       | Francisco +                       | <b>e</b> «curre                               | os sitio O ((a))                   | /2004             |
| Sentence Date (DOS):     | 06/06/2005                                   | ou is sit on (C.N.):              | 598 GUILLE                                    | Court Cost (Cost):                 | IU                |
| Court Confinement (CMT): | 1Y                                           | Sentence Suspended Time (CSS):    |                                               | Court Probation (CPR):             |                   |
| Court Fine (CFN):        |                                              | Sentence Suspended Fine<br>(CSF): |                                               | Multiple Sentences (MCC):          |                   |
| Court Provision (CPN):   |                                              | Court Provision Literal (CPL):    |                                               | Agency Receiving Custody<br>(ARC): | CO JAIL           |
| Appeal Date (DCA):       |                                              | Status During Appeal (DDA):       |                                               | Result of Appeal (FCD):            |                   |