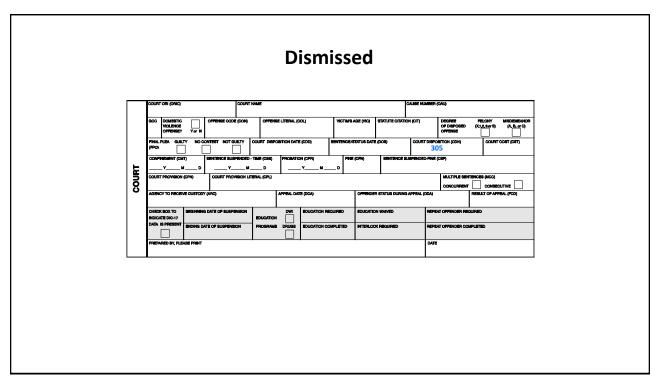

### DEFERRED - AFFIRMATIVE FINDING BY THE COURT OF FAMILY VIOLENCE CLASS C MISDEMEANOR Date of Entry: Date of Entry: Date of Arrest: Date of Entry: Date of Entry:

41

### DEFERRED - AFFIRMATIVE FINDING BY THE COURT OF FAMILY VIOLENCE CLASS C MISDEMEANOR