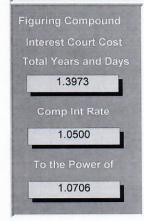

## Judgement For 1st Plaintiff or Principal Amount: Durham Park Community Association, Inc.,

| Principal                                            | \$3,359.58 |   |
|------------------------------------------------------|------------|---|
| Principal Interest Rate                              | 5.00       | % |
| No. of Days of Principal 5/10/2017 10/2/2018         | 510        |   |
| Principal Interest Simple \$234.71 Compound \$237.02 | \$237.02   |   |
| Attorney Fees                                        | \$2,598.16 |   |
| Attorney Fee Interest Rate                           | 5.00       | % |
| No. of Days of Attorney Fees 5/10/2017 10/2/2018     | 510        |   |
| Attorney Interest Simple \$181.52 Compound \$183.30  | \$183.30   |   |
| Prejudgement Amount                                  | \$0.00     |   |
| Prejudgement Interest Stated                         | \$0.00     |   |
| Prejudgement Interest Rate                           | 0.00       | % |
| No. of Days of Prejudgement 5/9/2017 5/9/2017        | 0          |   |
| PreJudgement Interest                                | \$0.00     |   |
| Credits                                              | \$0.00     |   |
| Court Cost Stated:                                   | \$0.00     |   |
| Court Cost                                           | \$254.50   |   |
| Court Cost Interest Rate                             | 5.00       | % |
| No. Days of Court Costs 5/10/2017 10/2/2018          | 510        |   |
| Court Cost Interest Simple \$17.78 Compound \$17.96  | \$17.96    |   |