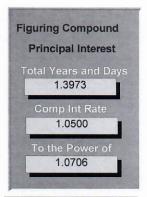

## Judgement For 1st Plaintiff or Principal Amount: Durham Park Community Association, Inc.,

| Principal                                            | \$3,359.58 |   |
|------------------------------------------------------|------------|---|
| Principal Interest Rate                              | 5.00       | % |
| No. of Days of Principal 5/10/2017 10/2/2018         | 510        |   |
| Principal Interest Simple \$234.71 Compound \$237.02 | \$237.02   |   |
| Attorney Fees                                        | \$2,598.16 |   |
| Attorney Fee Interest Rate                           | 5.00       | % |
| No. of Days of Attorney Fees 5/10/2017 10/2/2018     | 510        |   |
| Attorney Interest Simple \$181.52 Compound \$183.30  | \$183.30   |   |
| Prejudgement Amount                                  | \$0.00     |   |
| Prejudgement Interest Stated                         | \$0.00     |   |
| Prejudgement Interest Rate                           | 0.00       | % |
| No. of Days of Prejudgement 5/9/2017 5/9/2017        | 0          |   |
| PreJudgement Interest                                | \$0.00     |   |
| Credits                                              | \$0.00     |   |
| Court Cost Stated:                                   | \$0.00     |   |
| Court Cost                                           | \$254.50   |   |
| Court Cost Interest Rate                             | 5.00       | % |
| No. Days of Court Costs 5/10/2017 10/2/2018          | 510        |   |
| Court Cost Interest Simple \$17.78 Compound \$17.96  | \$17.96    |   |